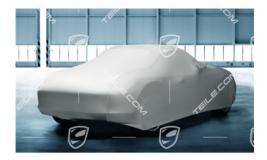

## Indoor car cover (987)

## **Product description**

Porsche Accessoires Indoor car cover (987)

Made from a breathable, antistatic material, features full-color Porsche logo. Suitable for Boxter 987.