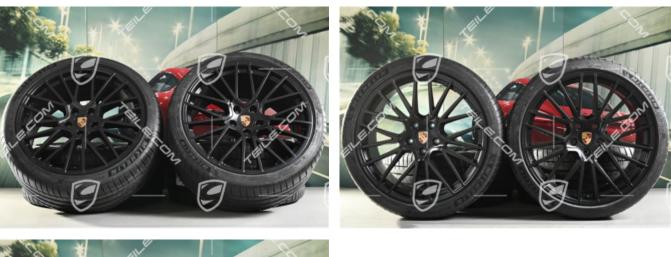

## Product description

This set of 22" RS Spyder summer wheels for the Porsche Cayenne Coupé E3/9Y0 is an excellent choice for drivers who value performance and aesthetics. The combination of high-quality rims and first-class Michelin summer tyres ensures optimum handling and safety during the warmer months.

The rims measure 10J x 22 ET48 on the front axle and 11.5J x 22 ET52 on the rear axle, guaranteeing a perfect fit and excellent driving stability. The Michelin tyres, with dimensions of 285/35 R22 at the front and 315/30 R22 at the rear, offer excellent grip and high mileage. An additional advantage of this wheel set is the integration of TPMS (tyre pressure monitoring system) sensors, which constantly monitor the pressure in the tyres and contribute to vehicle safety.

This wheel set is not only functional but also visually appealing, as it is finished in black, giving your Porsche Cayenne a striking and stylish look. Ideal for drivers who are looking for a combination of performance, safety and elegance.