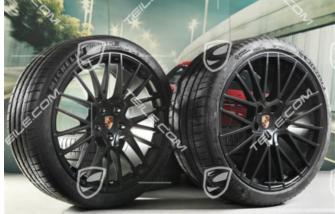

## Product description

This set of 22" RS Spyder summer wheels for the Porsche Cayenne Coupé E3/9Y0 is an excellent choice for drivers who value performance and aesthetics. The combination of high-quality rims and first-class Michelin summer tyres ensures optimum handling and safety during the warmer months.

The rims measure 10J x 22 ET48 on the front axle and 11.5J x 22 ET52 on the rear axle, guaranteeing a perfect fit and excellent driving stability. The Michelin tyres, with dimensions of 285/35 R22 at the front and 315/30 R22 at the rear, offer excellent grip and high mileage. An additional advantage of this wheel set is the integration of TPMS (tyre pressure monitoring system) sensors, which constantly monitor the pressure in the tyres and contribute to vehicle safety.

This wheel set is not only functional but also visually appealing, as it is finished in black, giving your Porsche Cayenne a striking and stylish look. Ideal for drivers who are looking for a combination of performance, safety and elegance.