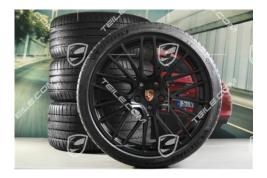

## Product description

This set of 22" RS Spyder summer wheels for the Porsche Cayenne Coupé E3/9Y0 is an excellent choice for drivers who value performance and aesthetics. The combination of high-quality rims and first-class Michelin summer tyres ensures optimum handling and safety during the warmer months.

The rims measure 10J x 22 ET48 on the front axle and 11.5J x 22 ET52 on the rear axle, guaranteeing a perfect fit and excellent driving stability. The Michelin tyres, with dimensions of 285/35 R22 at the front and 315/30 R22 at the rear, offer excellent grip and high mileage. An additional advantage of this wheel set is the integration of TPMS (tyre pressure monitoring system) sensors, which constantly monitor the pressure in the tyres and contribute to vehicle safety.

This wheel set is not only functional but also visually appealing, as it is finished in black, giving your Porsche Cayenne a striking and stylish look. Ideal for drivers who are looking for a combination of performance, safety and elegance.