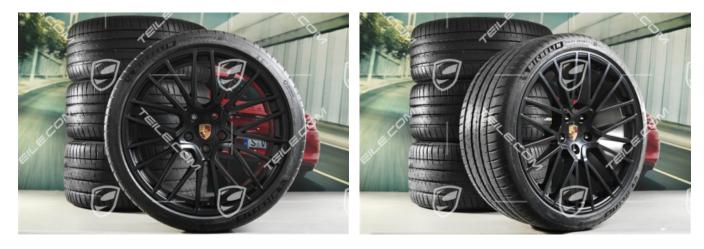

## Product description

This set of 22" RS Spyder summer wheels for the Porsche Cayenne Coupé E3/9Y0 is an excellent choice for drivers who value performance and aesthetics. The combination of high-quality rims and first-class Michelin summer tyres ensures optimum handling and safety during the warmer months.

The rims measure 10J x 22 ET48 on the front axle and 11.5J x 22 ET52 on the rear axle, guaranteeing a perfect fit and excellent driving stability. The Michelin tyres, with dimensions of 285/35 R22 at the front and 315/30 R22 at the rear, offer excellent grip and high mileage. An additional advantage of this wheel set is the integration of TPMS (tyre pressure monitoring system) sensors, which constantly monitor the pressure in the tyres and contribute to vehicle safety.

This wheel set is not only functional but also visually appealing, as it is finished in black, giving your Porsche Cayenne a striking and stylish look. Ideal for drivers who are looking for a combination of performance, safety and elegance.